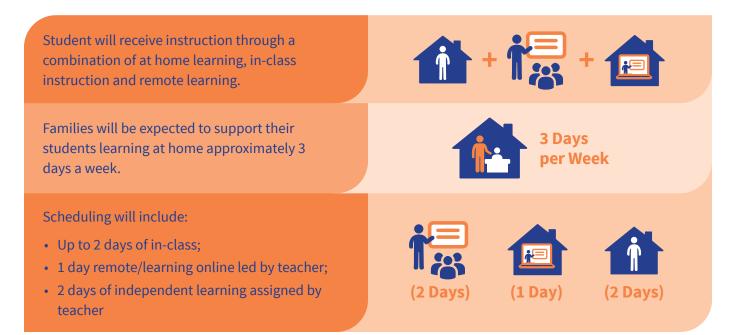

Students will be oriented on all of the health and safety protocols including washroom use, hand hygiene, sneeze/cough protocols and staying home when sick.

Under Consideration : HYBRID LEARNING OPTIONS (Grades 1-5)

Classes will be organized in single grade or multi-grade configurations.